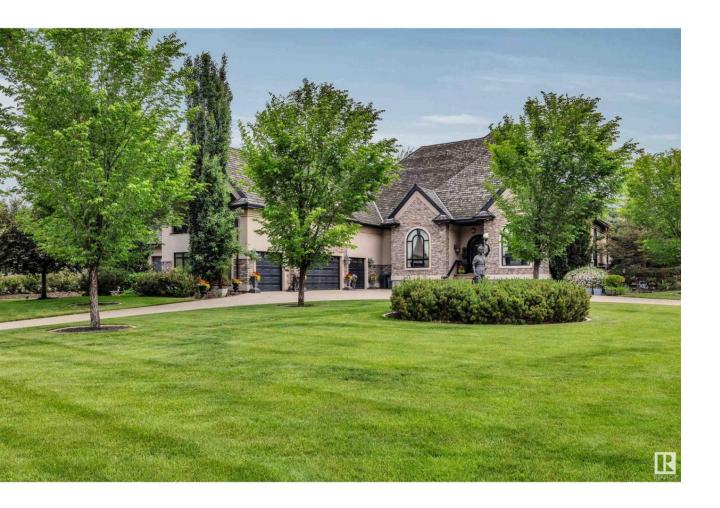

## Rural Sturgeon County Alberta

\$1,475,000

Stunning estate home located in the majestic Riverstone Pointe subdivision. This exclusive subdivision is located in the river valley close to St Albert and Edmonton. This estate homes offers a large lot, mature landscaping, double driveways and a fenced in rear yard. The home is loaded with many expensive upgrades from the detailed woodworking throughout to the upgraded flooring. The kitchen is a show stopper with custom cabinetry, upper end appliance package, full walk-through pantry, all overlooking the rear covered deck and backyard. The primary suite is fit for a King and Queen, with amazing spa like bathroom including a custom shower that has to been seen to be appreciated. All the rooms are massive in this large estate bungalow with a fully finished lower level, above garage bonus room with front covered veranda to watch the evening sunsets. The oversized 4 car attached garage for all your toys finishes off this fine quality custom built executive 3 bedroom bungalow style home. (id:6769)