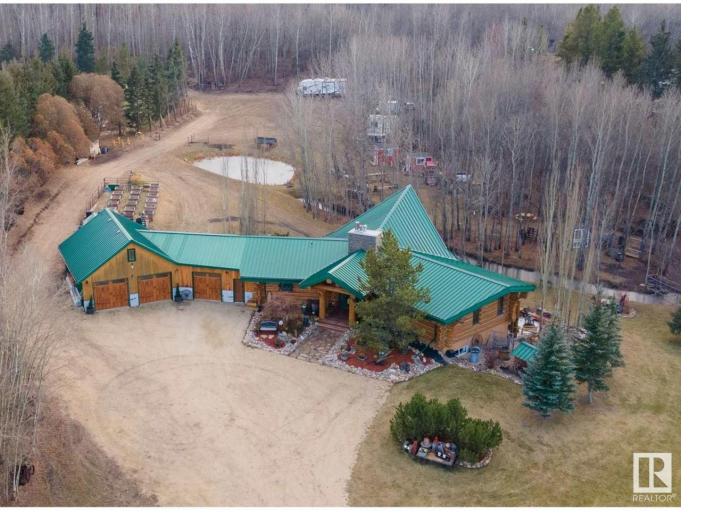

## Rural Leduc County Alberta \$924,000

WOW! Fabulous 2001 built LOG HOME with a fully developed WALKOUT BASEMENT on 3.5 GROOMED & TREED ACRES with 2 PONDS & a CREEK WITH A BRIDGE all just minutes from BEAUMONT on PAVEMENT. This one of kind LOG BUNGALOW offers over 2900 sq. ft of total living area & a 1150 sq.ft. garage with LOFT SPACE for future development. The FOYER opens to a gorgeous GREAT ROOM with VIEWS, PATIO DOOR ACCESS to the WRAP DECK & a 'HEARTH' WOODBURNING FIREPLACE with PIZZA OVEN. The DINING ROOM flows into an ISLAND KITCHEN featuring HICKORY & MATTE BLACK CAFE APPLIANCES! A 2 pc bath & mudroom lead to the garage. The spacious MAIN FLOOR PRIMARY offers a 5 pc. ensuite, WI closet & cozy SITTING ROOM/DEN. IN SLAB HEAT down with CUSTOM EPOXY FINISH, a family room with Hearth HI EFFICIENCY FIREPLACE, 3 LARGE BEDROOMS, 2 FULL BATHS, storage & mechanical. Recent UPGRADES include GARAGE ADDITION, PATIO DOORS x 2, 15' x 90' LOWER PATIO with a FIREPIT & spot for a HOT TUB, NEW EAVESTROUGHS, NEW OVERHEAD GARAGE DOORS, FENCING & MORE! WOW! (id:6769)