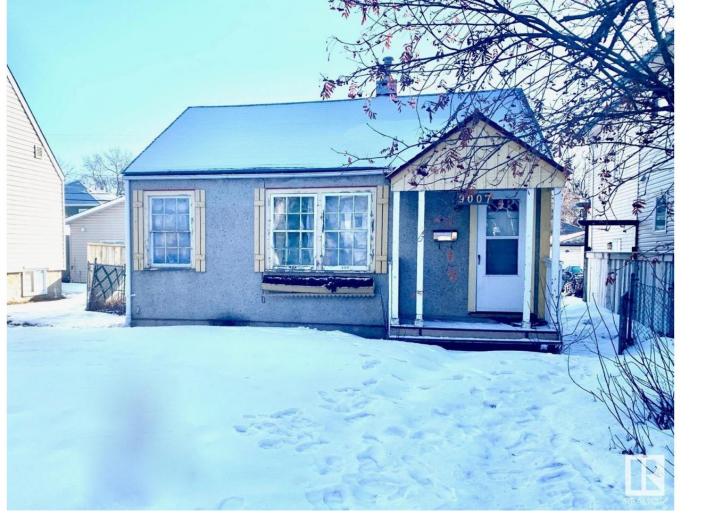

## Edmonton Alberta \$319,900

ATTENTION DEVELOPERS!! Build your dream home in the fantastic neighbourhood of Bonnie Doon. This RF3 lot is 41' x 112' (approx) and 426.425m2. Located close to SO much!! A short drive to downtown, and the University of Alberta, and a shprt walk to Millcreek Ravine, Campus St. Jean, Bonnie Doon Mall, Whyte Avenue and the new Valley LRT line. (id:6769)