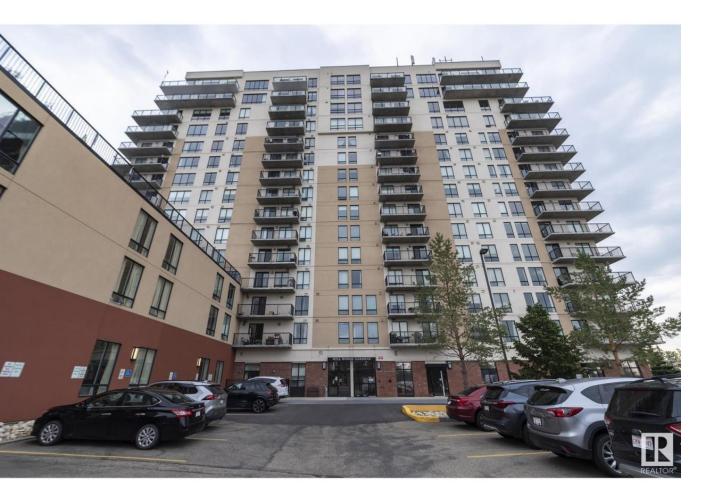

## Edmonton Alberta

Welcome to Shepard's Gardens Mill Woods & this 2 bed/2 bath corner unit. This concrete high-rise is community focused. Conveniently located to the LRT, library, and shopping. The open concept floor plan offers a kitchen with granite countertops, stainless steel appliances, including a new refrigerator, stove, and dishwasher, The eat-at island opens onto the living/dining room with floor-to-ceiling windows and sliding door access to a large wraparound balcony with park views and a great view of downtown. The unit offers a primary bedroom with a 3pc ensuite, a large 2nd bedroom, a 4pc main bathroom, in-suite laundry & large storage room, and titled underground parking stall. This condo building is connected to Shepherd's Care Facility, providing you access to care services & a full-service dining room for meals (for a fee). Residents have access to the guest suite, chapel,rooftop patio, exercise room & social room, daily coffee time, movies. (id:6769)