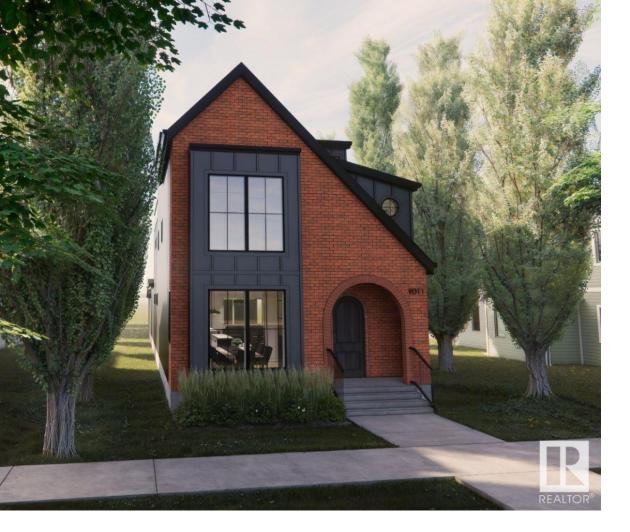

## Edmonton Alberta

Luxury Living in Valleyview This stunning custom-built home offers over 2,900 sq ft above grade in one of Edmonton's most coveted communities. Featuring 4 bedrooms, 3 full baths, 2 half baths, and an oversized double attached garage connected by a breezeway, complete with car lift capability. An elevator provides convenient access all the way to the rooftop patio, where you'll enjoy gorgeous and unobstructed city and River Valley views. The fully finished basement includes a home gym and a hidden cantina/cold room, while the main floor showcases upscale finishes, a spacious mud room, and a layout designed for both comfort and style. There's still time to customize select finishes depending on the stage of construction, making this luxury home uniquely yours. Modern living, exceptional craftsmanship, and a premier location—this is Parkview at its finest. (id:6769)