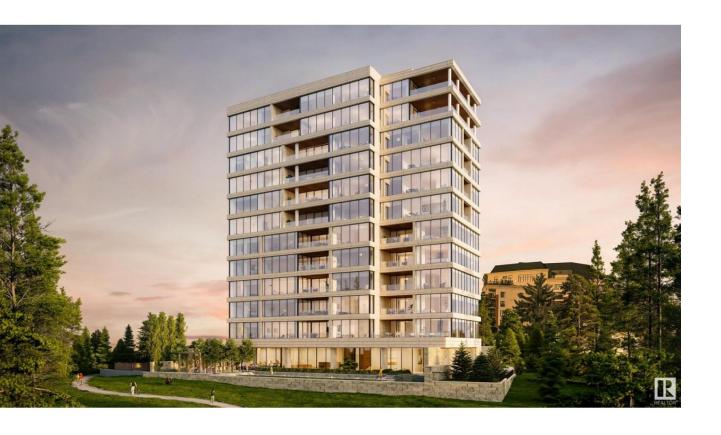

## Edmonton Alberta

\$6,090,945

Perfectly set between elegant Old Glenora and High Street, The Clifton promises the very best our city has to offer. Imagined by Autograph and designed by McKinley, The Clifton provides 12 floors of expansive estates, rich interiors, and spectacular panoramic views. A symbol of exceptional design and extraordinary living through its craft, timeless architecture and landmark location. The statuesque modern silhouette is home to a small community of estates featuring unobstructed views of the River Valley. With a purposely designed street-facing faade, discreet entrance, and private concierge service, The Clifton offers seclusion and intimacy second to none. Estate C comprises of nearly 3500sqft of the finest craftsmanship. This three bedroom residence commands 2/3 of the 9th floor and offers unobstructed views through its floor to ceiling windows. Owners are presented with the opportunity to put their custom stamp on their residence by selecting their interior finishings. Welcome Home. (id:6769)