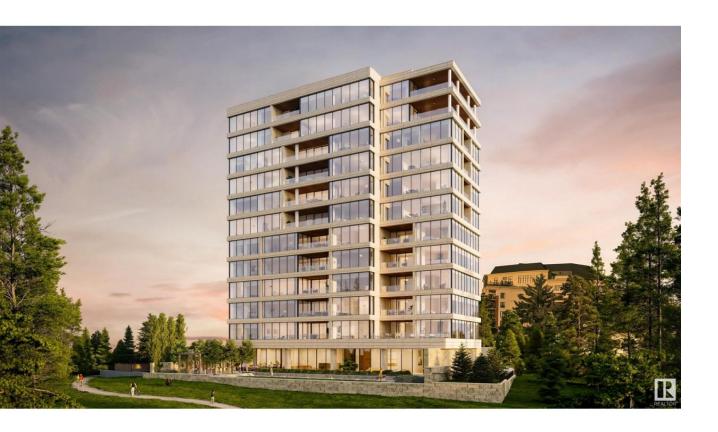

## Edmonton Alberta

\$6,090,945

Perfectly set between elegant Old Glenora and High Street, The Clifton promises the very best our city has to offer. Imagined by Autograph and designed by McKinley, The Clifton provides 12 floors of expansive estates, rich interiors, and spectacular panoramic views. A symbol of exceptional design and extraordinary living through its craft, timeless architecture and landmark location. The statuesque modern silhouette is home to a small community of estates featuring unobstructed views of the River Valley. With a purposely designed street-facing faade, discreet entrance, and private concierge service, The Clifton offers seclusion and intimacy second to none. Estate comprises of nearly 3500sqft of the finest craftsmanship. This three bedroom residence commands 2/3 of the 9th floor and offers unobstructed views through its floor to ceiling windows. Owners are presented with the opportunity to put their custom stamp on their residence by selecting their interior finishings. Welcome Home. (id:6769)