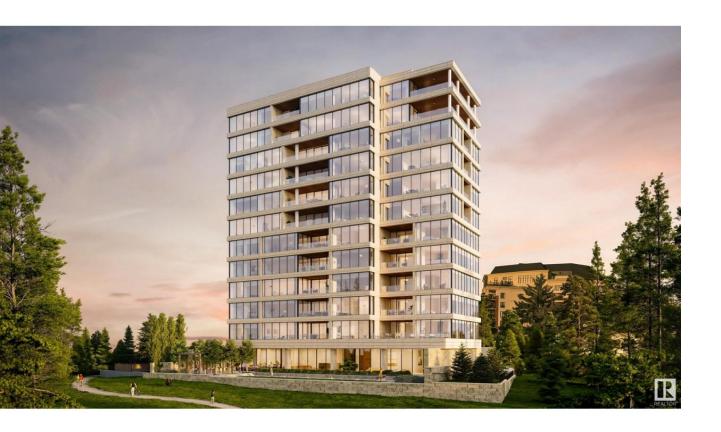

## Edmonton Alberta

\$6,090,945

Perfectly set between elegant Old Glenora and High Street, The Clifton promises the very best our city has to offer. Imagined by Autograph and designed by McKinley, The Clifton provides 12 floors of expansive estates, rich interiors, and spectacular panoramic views. A symbol of exceptional design and extraordinary living through its craft, timeless architecture and landmark location. The statuesque modern silhouette is home to a small community of estates featuring unobstructed views of the River Valley. With a purposely designed street-facing facade, discreet entrance, and private concierge service, The Clifton offers seclusion and intimacy second to none. Estate comprises of nearly 3500sqft of the finest craftsmanship. This three bedroom residence commands 2/3 of the 9th floor and offers unobstructed views through its floor to ceiling windows. Owners are presented with the opportunity to put their custom stamp on their residence by selecting their interior finishings. Welcome Home. Photos virtually staged. (id:6769)