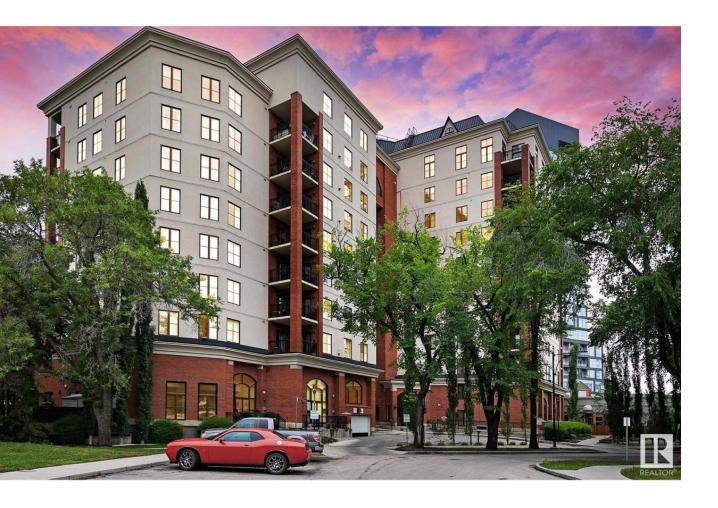

## Edmonton Alberta

FULLY RENOVATED TOP TO BOTTOM! This SUB-PENTHOUSE offers the pinnacle of luxury living. WITH OVER 2300 SQFT, the LARGEST SINGLE UNIT in the building features NEW FLOORING AND LIGHTING, 9-ft Ceilings, FLOOR-TO-CEILING NEW WINDOWS, & TWO PRIVATE BALCONIES; including one off the primary suite! The kitchen is an entertainer's dream, complete with NEW SOFT-CLOSE CABINETRY, MASSIVE PANTRY WITH BUILT IN SHELVING, under-cabinet lighting, and SLEEK NEW BACKSPLASH! The OPEN CONCEPT floor plan offers STUNNING VIEWS of the RIVER VALLEY & downtown. The primary suite features a large stand-up TILED SHOWER with BODY SPRAYS, MASSIVE WALK-IN CLOSET, and a SEPARATE POWDER ROOM WITH SINK! 2 ADDITIONAL BEDROOMS, 4-piece main bath WITH JETTED TUB AND NEW CABINETRY, insuite laundry, AIR CONDITIONING, & TONS OF STORAGE complete the unit! Enjoy PRIVATE AMENITIES such as the GYM, library, and OUTDOOR AREA WITH GAZEBO. With 2 HEATED UNDERGROUND PARKING STALLS, convenience is key! Walking distance to the River Valley & Downtown! (id:6769)