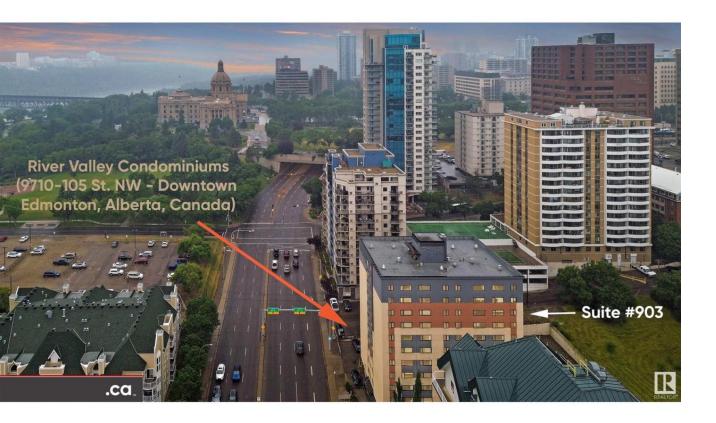

## Edmonton Alberta

\$121,900

\*INVESTOR SPECIAL: WELCOME to RIVER VALLEY CONDOMINIUMS (RVC)!! Cozy and Good Condition, this North-facing 9th floor unit features Downtown and City Views! Updates in recent years include kitchen, washroom, flooring, paint, and windows. RVC features CONCRETE CONSTRUCTION; QUALITY LOBBY AREA with CANADA POST BOXES; RENTAL POOL OPTION; REASONABLE CONDO FEES WITH UTILITIES INCLUDED; UPGRADED EXTERIOR and COMMON AREAS; UNASSIGNED PARKING; SECURITY DOOR; TWO PASSENGER ELEVATORS; SAME FLOOR LAUNDRY; and MAIN LEVEL COMMERCIAL / RETAIL (TBA). Centrally located near Alberta Legislature; Rossdale; Downtown; Restaurants; River Valley Recreation; Victoria Golf Course; Kinsmen Sports Centre; LRT; High Level Bridge; Walterdale Bridge; and University of Alberta. 30-Day Possession with Assumption of Quality Tenant and Lease. (id:6769)