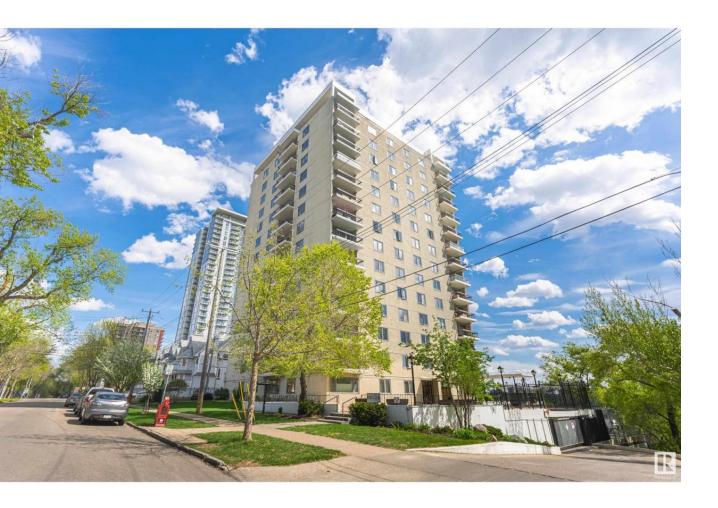

## Edmonton Alberta

\$210,000

THE SASKATCHEWAN !!!Beautiful High Rise apartment on Edmonton River Valley! Corner unit with SE facing view ,tons of lighting .Oversize White galley style kitchen ,Lacquer cabinets ,CORIAN countertops and sunken sink. Fridge ,stove ,dishwasher ,microwave and full size freezer. Newer lighting throughout. Custom shudders for light protection and privacy.2 Large bedrooms with ample closet space. In-suite storage room . Suite has 1 assigned parking spot . Elevators ,Large board room for meetings and get togethers. Executive common laundry area on the main floor. Grand entry at the front of the building with large patio over looking River Valley. Tons of visitor parking on the east side of the building. Excellent location and access to U of A ,Grant McEwen, ROGERS and ICE DISTRICT, Shopping, LRT, High Level Bridge ,Downtown Area , Whyte Avenue. Heat, Water and Power all included in condo fee. On site resident management .Excellent unit and friendly residents . Ready for new owners. (id:6769)