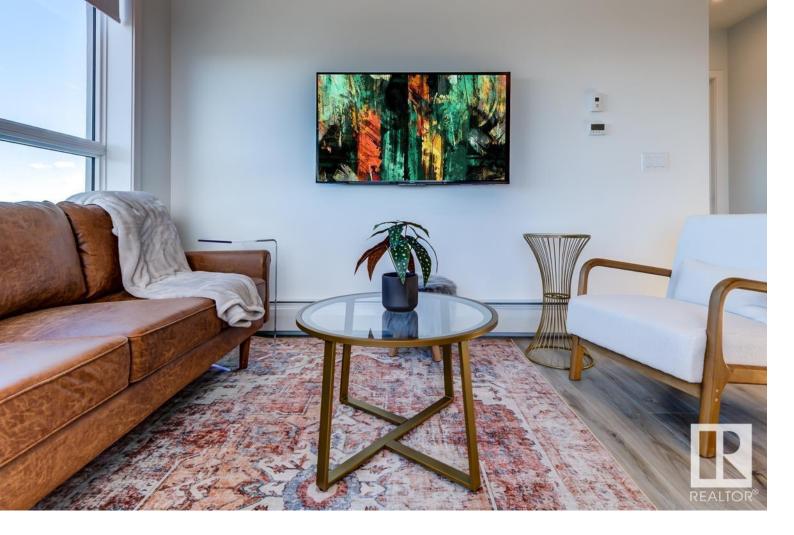

## Edmonton Alberta

\$1.905

Perched in East Edmonton skyline, this suite embodies modern elegance for urban professionals. This two-bedroom, two-bath corner suite offers luxury and convenience, featuring a well-appointed kitchen with stainless steel appliances and sleek quartz countertops. Enjoy panoramic city views from the upscale Beacon Tower with a private patio for alfresco dining. Access the penthouse-level fitness center or the building's business lounge/co-working space. Located across from the LRT station, Unit 904 ensures a quick commute to downtown Edmonton. Benefit from secure underground parking and in-suite laundry facilities. Live a lifestyle of luxury and urban convenience at Unit 904 in the Beacon Tower. (id:6769)