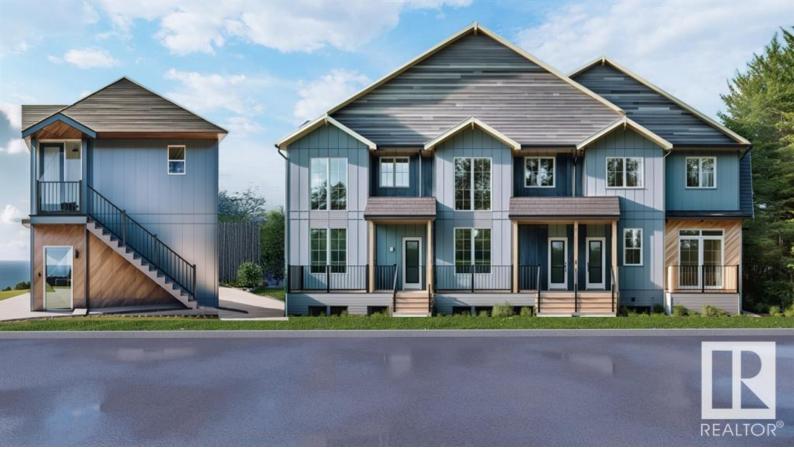

## Edmonton Alberta

\$2,200,000

Premium rental portfolio on a Corner Lot!! Own a 3plex total of 7 units in the high-end Parkview community. This brand new 3plex townhouse with legal suites makes a total of 3 up + 3 down units Plus 1 Garage suite. Main and Second floor 9' ceiling. The upper unit each has 3 beds, 2.5 baths 1200 sqft with a massive size 'Open Deck' that aims for young professional tenants or quality family-oriented tenants. Lower units each have 2 beds, and 1 bath. The garage suite has 2 beds and 1 full bath. Three Single detached garages and lots of space for street parking. The property is projected to generate approximately \$149,400 in annual gross rent and cap rate of 4.8%. Fully finished and equipped with all appliances and landscaping. Currently DP stage and estimated completion Spring 2026. Photos are 3D rendering for illustration purposes only. The project is qualify for CMHC MLI Select program. (id:6769)