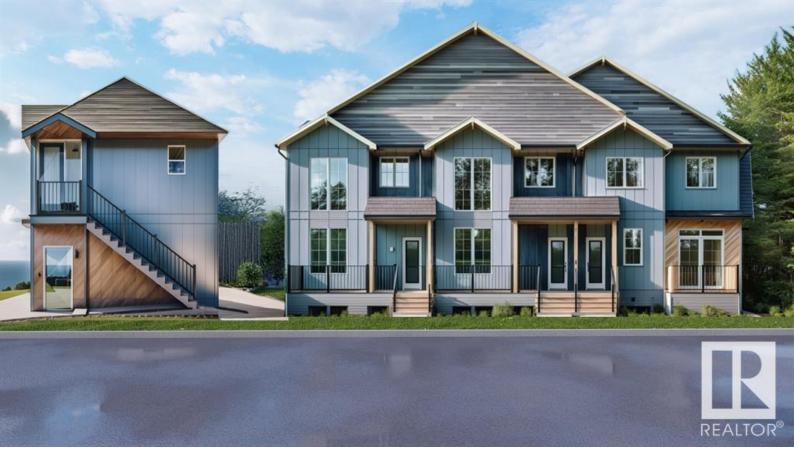

## Edmonton Alberta

\$2,200,000

Premium rental portfolio on a Corner Lot!! Own a 3plex total of 7 units in the high-end Parkview community. This brand new 3plex townhouse with legal suites makes a total of 3 up + 3 down units Plus 1 Garage suite. Main and Second floor 9' ceiling. The upper unit each has 3 beds, 2.5 baths 1200 sqft with a massive size 'Open Deck' that aims for young professional tenants or quality family-oriented tenants. Lower units each have 2 beds, and 1 bath. The garage suite has 2 beds and 1 full bath. Three Single detached garages and lots of space for street parking. The property is projected to generate approximately \$149,400 in annual gross rent and cap rate of 4.8%. Fully finished and equipped with all appliances and landscaping. Currently DP stage and estimated completion Spring 2026. Photos are 3D rendering for illustration purposes only. The project is qualify for CMHC MLI Select program. (id:6769)