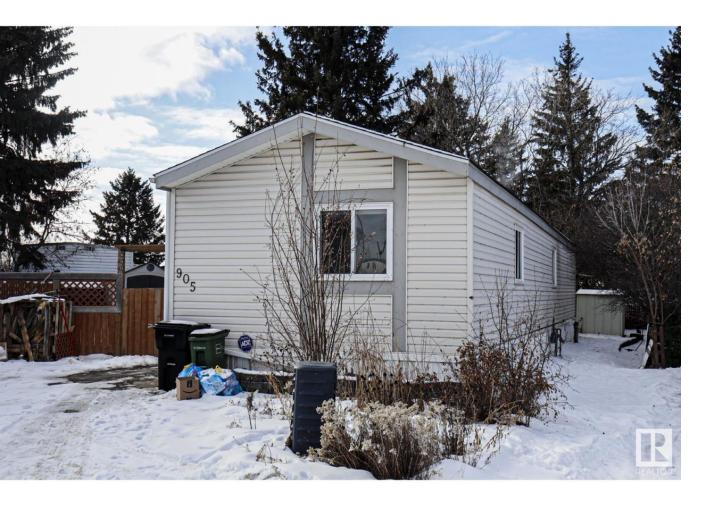

## Edmonton Alberta

Great Single Wide available in sought after Westview Village. This home sits on a large pie shaped lot with South Facing Deck. The open floor plan is bright and cheery. The East side of the home offers Two Bedrooms with access to a 4 pc Bathroom. The large Living area, Kitchen and Dining area feature Vaulted Ceilings with Skylight. Pass through the Kitchen area and you will pass the Laundry area and enter in to the Large Primary Bedroom with 4 PC Ensuite. (id:6769)