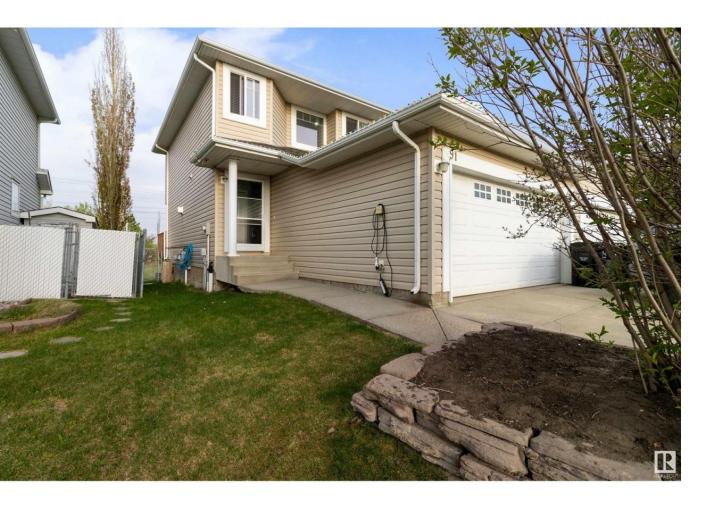

## Sherwood Park Alberta

\$469.900

Discover this impeccably maintained and upgraded half duplex offering nearly 1,400 sq ft of comfortable living space, plus a fully finished basement with its own kitchenette. Recent updates include fresh paint, modern flooring, and recent shingles, giving the home a stylish, move-in-ready appeal. The open-concept kitchen features quality appliances and flows into a spacious family room with a cozy gas fireplace and sleek laminate flooring. Upstairs, enjoy the luxury of two master bedrooms, each with walk-in closets and private ensuites. The basement is perfect for extended family or guests, featuring a living room, dinette, bedroom, kitchen area, and a full 3-piece bath. Step outside to a large deck and fully fenced yard that backs onto serene green space-ideal for relaxing or entertaining. An attached double garage adds convenience, and best of all, there are no condo or HOA fees. A rare find blending comfort, style, and functionality. (id:6769)