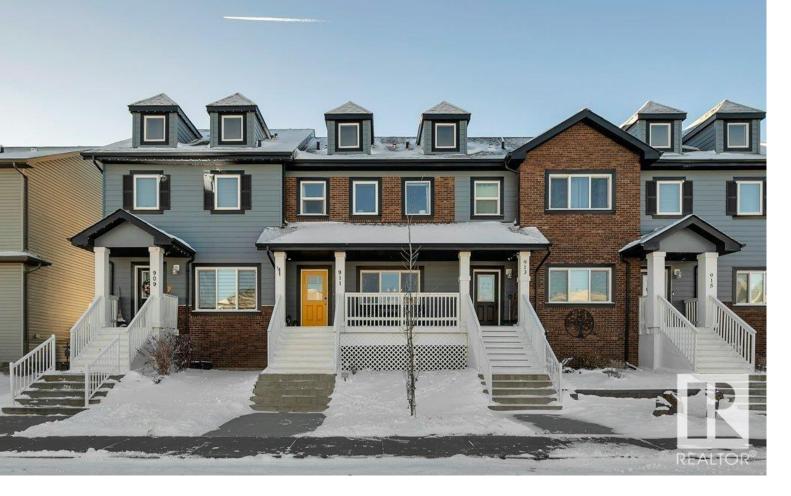

## Leduc Alberta \$359,900

Introducing 911 Morris Way, a turn-key beauty with quality, function & style! Charming curb appeal, this home has Hardie board & brick siding and is complemented by an inviting front veranda. Inside, discover premium rustic laminate flooring, upgraded lighting, & open-concept design with 9-foot ceilings on both upper levels. The kitchen impresses with ceiling-height cabinets, quartz countertops and island with seating. Upstairs, enjoy the separation from the primary suite and the two additional bedrooms plus the convenience of upstairs laundry. Start your day off right in the morning sun of the primary bedroom with full-ensuite. A professionally finished basement adds extra living space; complete with a family room, bedroom & full bathroom. The Southfacing fenced backyard has a composite deck, gazebo, & low-maintenance landscaping giving you more time for the things you enjoy. Added comfort with central A/C to stay cool in the summer and a doublegarage to keep the snow off the car! Welcome home! (id:6769)