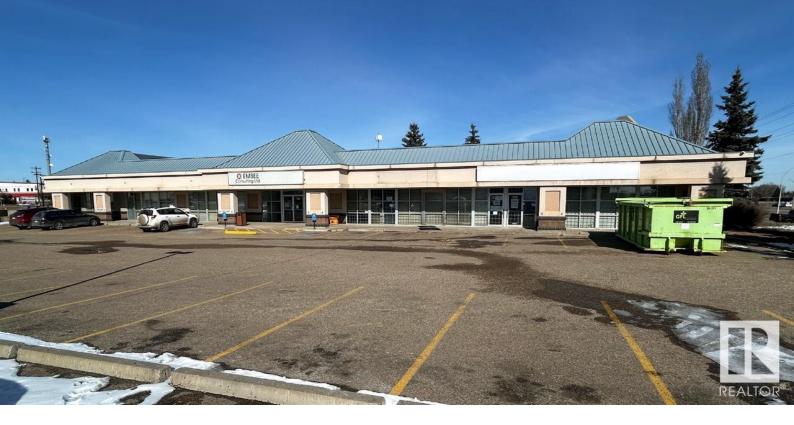

## Edmonton Alberta

γZΟ

The Annex at Centre 39 offers 5,500 sq.ft.? of premium main-floor office space, with the option to demise into two 2,750 sq.ft.? units. The layout includes five private offices, a large office area with four cubicles, two kitchens, five washrooms, a mailroom, a server room, and multiple meeting spaces. The property features scramble parking with 39 electrified stalls. Zoned for Business Employment (BE), it is suitable for professional and medical practices. (id:6769)