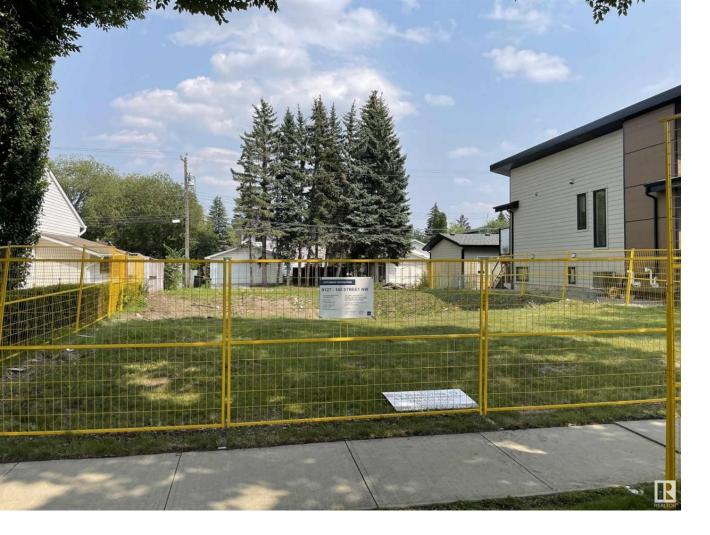

## Edmonton Alberta

\$498,888

Amazing lot to build your dream home. Right across the street from Parkview school. Easy access to downtown and Whitemud Drive. Close to the river valley. House has already been removed and the lot is ready to build on. Lot has been subdivided so it offers options to build one or two homes. Previous house plans can be included in sale. The generous sized lot measures 57' x 110'. Subdivided each lot measures 28.5' x 110'. New zoning rules in Edmonton give this lot more opportunities for investment as there are many different projects that can be built on this site This price is for both lots (id:6769)