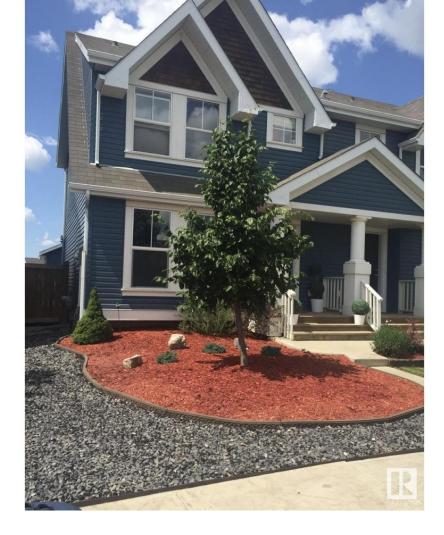

## Edmonton Alberta

\$424,900

Half duplex with beach access located in Summerside! The property Is over 1200 sq ft and includes 2 full bedrooms on the second floor and a den and 2 full washrooms. Open concept on the main floor offering a larger living room, kitchen and half washroom. Low maintenance yard, large deck newly built w/ pergola and Double garage detached. Carpet free, basement partially completed framed for future media/bedroom and bath to be completed. This property is a must see and is ready to move in. Welcome home! (id:6769)