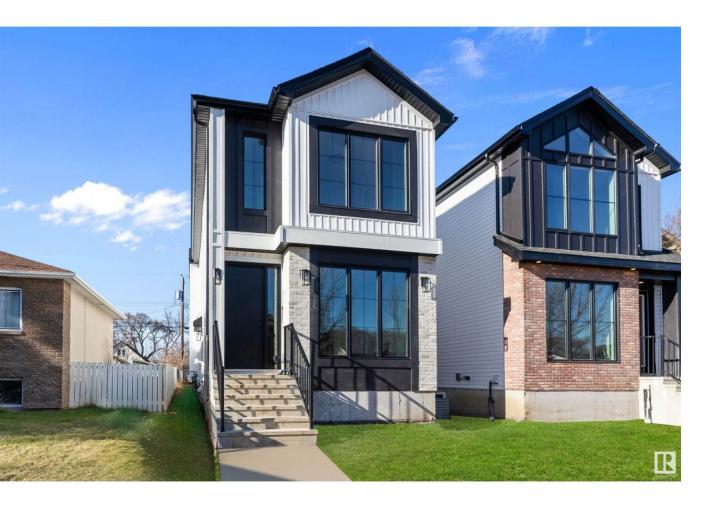

## Edmonton Alberta \$1,189,000

Brand new infill in the beautiful and highly sought after community of Ritchie. Location is incredible, Just steps from Mill Creek Ravine and the Ritchie market. With over 2500 sqft of livable space, home features a 2 bdrm legal basement suite and a 1 bdrm garage suite, yes 3 separate units total. Luxury vinyl plank throughout the home, this home features 6 bdrms and 4.5 baths. Main floor open concept layout with a dream kitchen, family room with fireplace, office, mudroom with built-in cabinets and pantry with coffee bar. Upstairs offers 3 bdrms and 2 full baths. Primary bdrm features a large walk-in closet and a gorgeous en-suite with soaker tub, separate tiled shower and double sinks. The Legal Basement suite offers 2 bdrms, 4-piece bath, living room and full kitchen with eating bar. Garage suite with 1 bdrm and full bath. Heated Garage! The perfect property for any investor or for a buyer looking for not 1 but 2 mortgage helpers. next door also available with 3 more units making this MLI eligible. (id:6769)