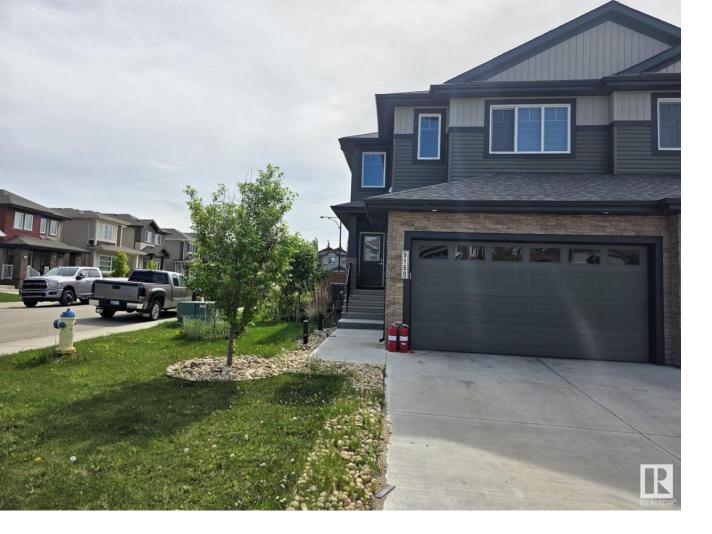

## Edmonton Alberta

\$589,000

Nestled in the desirable community of Chappele, this stunning half duplex boasts an unbeatable layoutand features. With a prime corner lot location, this property offers main floor den/office, spacious living & dining area, modern kitchen with upgraded appliances. Upper floor consists of 3 generous sized bedrooms including a primary bedroom with elegant ensuite with double sinks. A main bath and a spacious bonus room. Separate entrance to a two bedroom in-law suite in the basement for Multi-Generational living. Fully landscaped, fenced with a huge deck (id:6769)