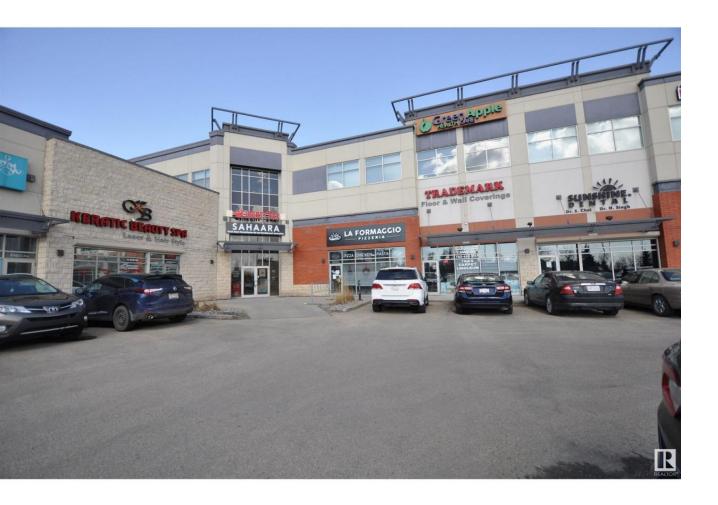

## Edmonton Alberta

\$1,500,000

Excellent location for the two retail shops at 23 Ave and close to South Edmonton Common in Square on 23rd. The TWO retail & fully leased shops in an Attractive plaza with a variety of tenants are for SALE. Some of the OTHER tenants in the plaza include PulAir Heart and Lung Center, Dental, flooring store, Medical center and many more... Busy complex. The two RETAIL Storefront has great exposure. Lots of parking available. (id:6769)