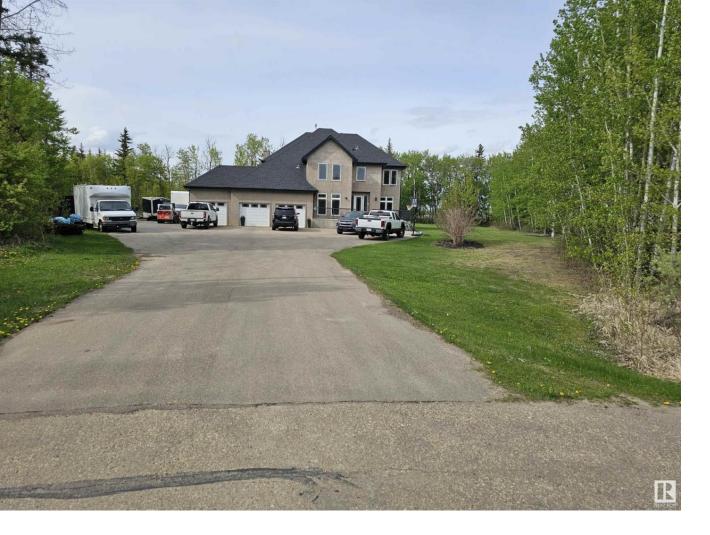

## Rural Parkland County Alberta

\$899.000

Located in Atim Creek, that is one of Parkland Counties most luxurious, high end subdivisions, only 5 minutes north of Spruce Grove. Situated on 1.29 acres., this executive, 2-storey home offers 4 bedrooms, 3 bathrooms and an elegant spiral staircase leading to the upper floor. This main floor includes a family room that is open to a huge kitchen, massive dining room, very large living room & den or 5th bedroom. The kitchen features, two tone cabinetry with island, granite counter tops, a dining nook & walk-in pantry. Other features are the impressive front foyer, the main floor laundry, al large mud room at garage entrance & hardwood throughout. Second level features 4 large bedrooms with the grand, double door entrance into the huge primary bedroom that highlights a cozy gas fireplace, patio doors to a private upper balcony and a 5 pc ensuite bathroom. The basement is unfinished with 2 high efficiency four star furnaces & a separate entry from the garage. Water supply cistern with municipal sewage. (id:6769)