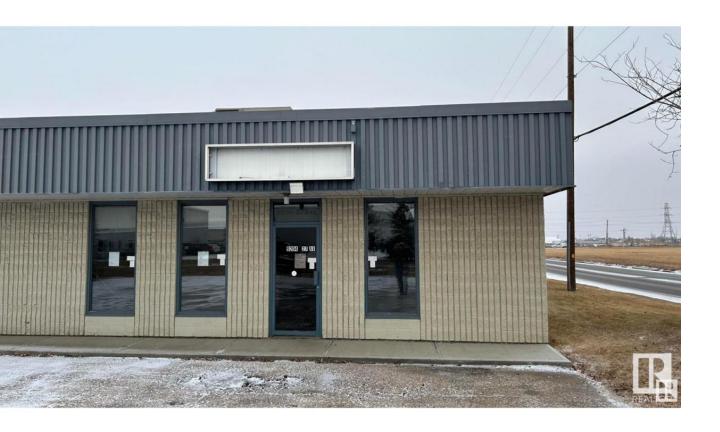

## Edmonton Alberta

\$11

2400 sf up to 6600 sf available immediately. Take advantage of being positioned in the desirable heart of South West Edmonton. The available spaces feature a practical mixture of showroom, office and warehouse spaces with grade loading and is zoned as Medium Industrial IM, allowing for a wide range of uses. HIGHLIGHTS Vacancy: 2400 SF -6600 SF high exposure bay with Well-maintained property with excellent visibility and signage? Ample front and rear parking on site Large yard space The property allows for easy access to other major arterial roads with numerous amenities in the immediate area. (id:6769)