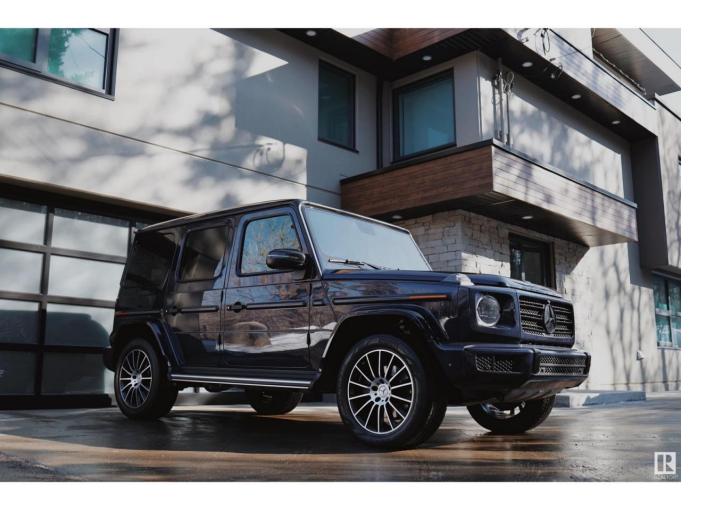

## Edmonton Alberta

\$2,995,000

DRIVE HOME IN STYLE with your BRAND NEW MERCEDES G-WAGON INCLUDED WITH THIS ESTATE! Own one of the MOST EXCLUSIVE PROPERTIES in the City of Edmonton. Complete with 5343 sq.ft. of finished space! Just a 20 min walk to the UofA, 15 min downtown, 5 min to Millcreek pool, or 5 min Whyte Ave. Private surrounded by thick woods, large trees, and just steps to the creek. Live surrounded by nature, offering VIEWS AND AMBIENCE unlike any other home in the city. Enjoy COUNTRY LIVING WHILE BEING AT THE DOORSTEP OF EDMONTONS CORE. No expense spared on this modern architectural masterpiece with 4 complete levels with a private rooftop patio. Built entirely out of PRECAST CONCRETE its solid and quiet. A linear bio-flame fireplace with marble surround, 20 million year old petrified wood sink, walnut coffered ceiling beams, solid walnut open tread curved staircase, 4-floor elevator, boiler, fire suppressant system, A/C, wireless smart lighting, and more (id:6769)