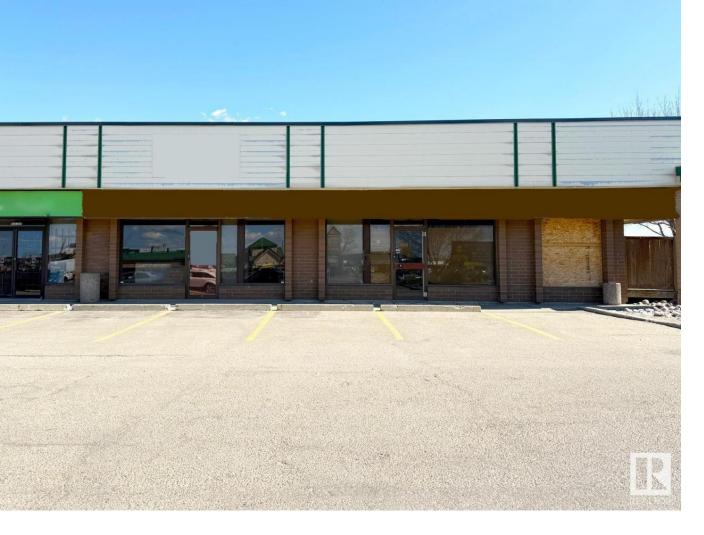

## Edmonton Alberta

\$958,800

Located in MILLWOODS PLAZA 34. High-exposure retail condominium unit in the heart of the densely populated 34th ave in South Edmonton. This versatile space is ideal for a variety of business uses. Located in a high-demand corridor, well-managed complex with new roof (2024), AMPLE parking, and convenient access to major transportation routes including Whitemud Drive and Gateway Blvd. Ideal for investors or owner-occupiers. The strip mall has diverse range of businesses including restaurants, grocery stores, travel agency, professional services and much more. (id:6769)