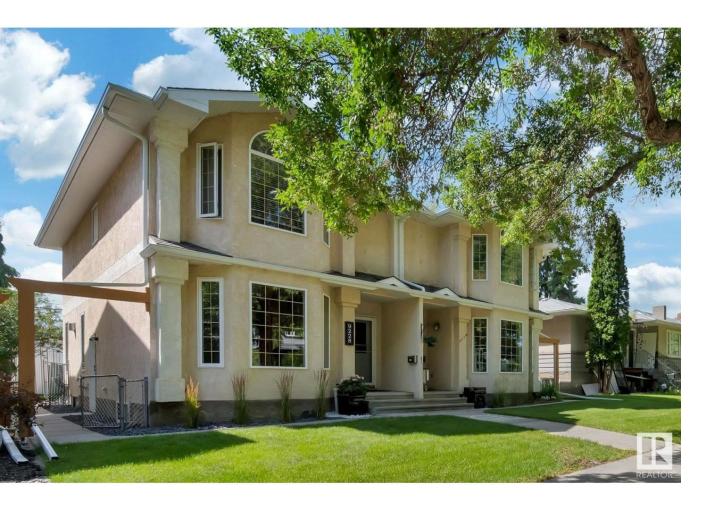

## Edmonton Alberta

\$549.900

LOCATION!! Custom & 'well built 1650+ sqft duplex! Superb curb appeal, well landscaped in desirable Bonnie Doon! Immediately inviting to a good sized entrance which lead into large living room great for conversation and enjoys an oversized bay window. Fantastic floorplan for professional couples or families as easily accomodate large gatherings and bright w/ many oversized windows throughout. Beautiful main floor hardwood floors lead to the huge chef's island kitchen, upgraded appliances, plenty of cabinets/countertops and is perfect place to entertain. Off kitchen is a dining area AND a super cozy family room with surrounding windows, gas fireplace and views of WEST backyard. The laundry rm, walkin pantry and bath complete the main floor. Upstairs has a kingsized master suite with its walkin closet & ensuite. Also are 2 add'l large bedrooms and full bath. Separate entrance leads downstairs to an inlaw suite with kitchen, dining, living, bdm, bath and storage or laundry. Oversized WEST deck for BBQ (id:6769)