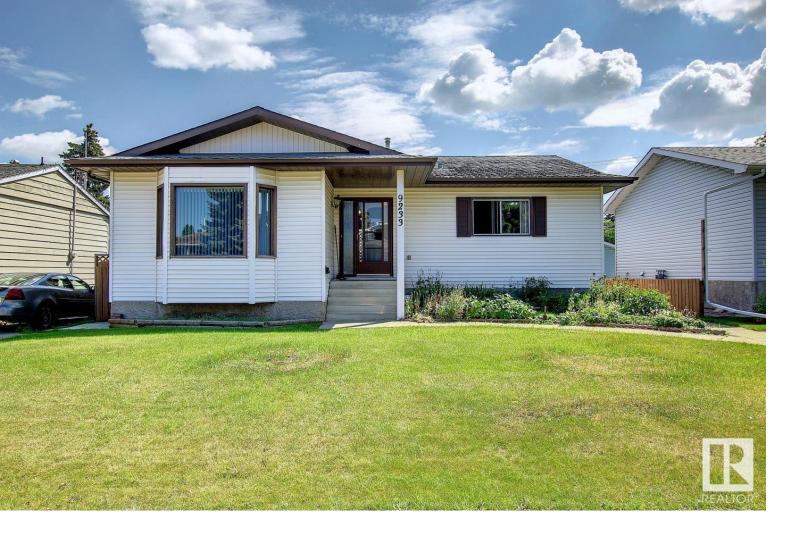

## Edmonton Alberta

\$549,900

SPACIOUS RAISED BUNGALOW IN NICE NEIGHBORHOOD OF SHERWOOD. CLOSED TO WEM & ALL AMENITIES. THE LOT IS 50' WIDE X 150' LONG. MAIN FLR HAS LIVING ROOM, DINING ROOM, KITCHEN, FAMILY ROOM WITH FIREPLACE, 3 BEDROOMS, 2 FULL BATHS (1 IN THE MASTER BEDROOM). BASMENT HAS FAMILY ROOM, 2 BEDROOMS, FULL BATH, FURNACE ROOM. NICE FENCED YARD WITH DECK. LARGE DOUBLE DETACHED GARAGE WITH BACK LANE. (id:6769)