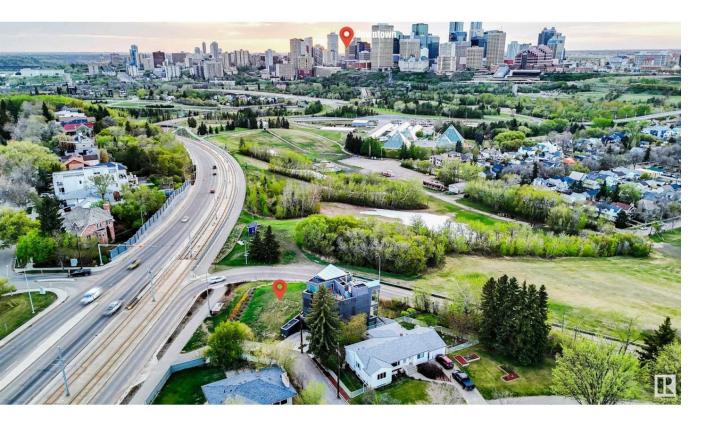

## Edmonton Alberta

\$525.000

RARE OPPORTUNITY ON STRATHEARN DRIVE! Build your custom dream home on this exceptional 321.76 m? vacant lot offering panoramic views of Edmonton's downtown skyline, river valley, and the Muttart Conservatory. Located in one of the city's most prestigious and scenic communities, this property is zoned RF3. Whether you envision a modern masterpiece with rooftop patio, triple underground garage, or luxury walkout, this lot is your canvas. Just steps from the LRT, Gallagher Park, Folk Fest grounds, and minutes to downtown, Whyte Ave, and the U of A. This is your chance to live above it all in a location that offers both natural beauty and urban convenience. Don't miss this once-in-a-lifetime opportunity! (id:6769)