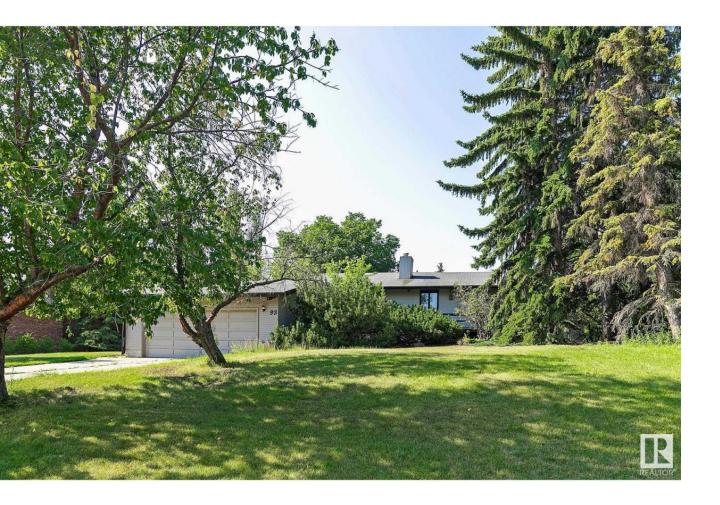

## Edmonton Alberta

\$1,999,000

EXPERIENCE ONE OF EDMONTON'S MOST SOUGHT AFTER NEIGHBOURHOODS! PRESTIGIOUS WESTBROOK DRIVE! INCREDIBLE LOCATION! MASSIVE 17,556 Sqft LOT! BACKS ONTO WHITEMUD CREEK RAVINE!

ACROSS FROM WESTBROOK DRIVE TRAILHEAD! This private serene setting offers the perfect opportunity to build your dream home. Nestled in nature with expansive views from the southwest backyard this hillside bungalow will remind you of a cozy cabin in the woods. Come live an active lifestyle with walking, biking & hiking trails. Minutes to the Derrick Golf & Winter Club, Square One Coffee & Snow Valley Ski Club. Quick access to UofA & Downtown. This is a chance to create a legacy for your family! (id:6769)