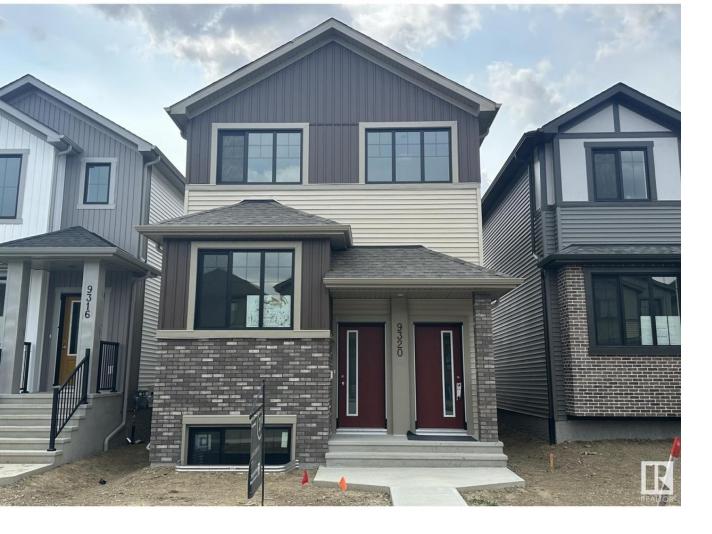

## Edmonton Alberta

\$515,000

Welcome to The Leblanc - built by Lincolnberg Homes, your Builder of Choice 9 years in a row. Located in the NW community of Secord this home offers a bright open concept of the kitchen/dining/living rooms all connected with ample natural sunlight. Quartz countertops, island kitchen with eat up bar, backsplash, walk-in pantry, a front flex room/office + powder room. The entire main floor has beautiful VP flooring. Stylish cupboard colours + hardware. Upstairs features the primary bedroom with 4 piece ensuite + large walk-in closet, two additional bedrooms, another 4 piece bath. Convenient upstairs laundry. This home includes a \$3,000.00 appliance allowance, rough grade landscaping, buyer to pay \$2,500.00 landscaping deposit. Photos are of former show home, interior colours are different, photo of colour rendering can be seen in the photos. (id:6769)