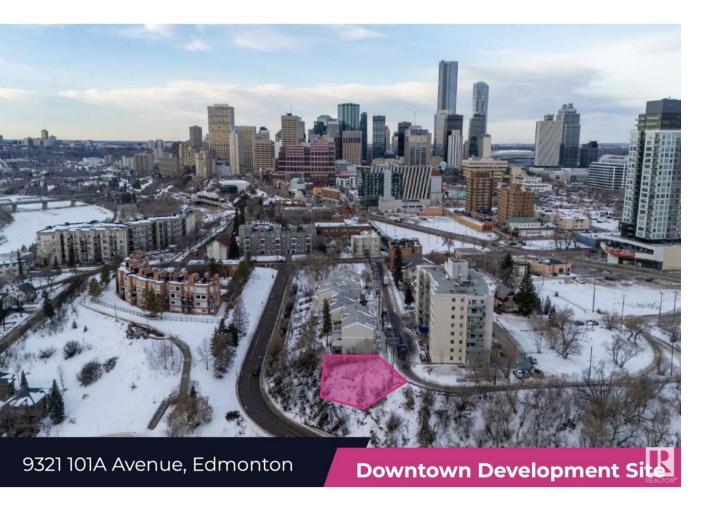

## Edmonton Alberta

\$450,000

Opportunity for mid-rise development with River Valley views! Steps from Dawson Park and Louise McKinney Riverfront Park, offering scenic trails and green space. Close to Downtown - Minutes away from Edmonton's core, providing easy access to business, shopping, dining, and entertainment. Well-connected by bus routes and a short distance to LRT stations for seamless citywide travel. Architectural and Structural Drawings & Geotechnical Slope Stabilization Design included with sale. (id:6769)