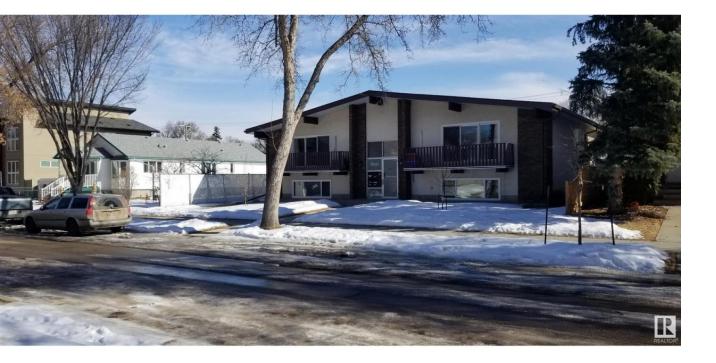

## Edmonton Alberta \$2,100,000

An unparalleled investment opportunity awaits! This bundled package comprises 4 lots, featuring 3 properties of immense potential. Zoned RS-Small Scale Residential Zone, with a total lot size of 146' x 132' & 19,218 sf. of land, this offering is situated in the heart of desirable Bonnie Doon, just steps away from the Valley Line LRT. Included in this remarkable package is a spacious 5000 sq.ft. 4plex, providing ample rental income potential. Additionally, a 30.21' x 132' vacant lot beckons developers, while a 1375 sq.ft. house adds further versatility. Double & Triple car garage. Enjoy the convenience of nearby amenities, shopping at Bonnie Doon Shopping Centre & leisurely walks along the picturesque Mill Creek Ravine. With swift access to Whyte Ave & Downtown Edmonton, as well as seamless commuting via bus routes just minutes away, this package offers an unrivaled opportunity for lucrative returns in Edmonton's vibrant real estate market. Don't hesitate to secure your stake in this prime investment today! (id:6769)