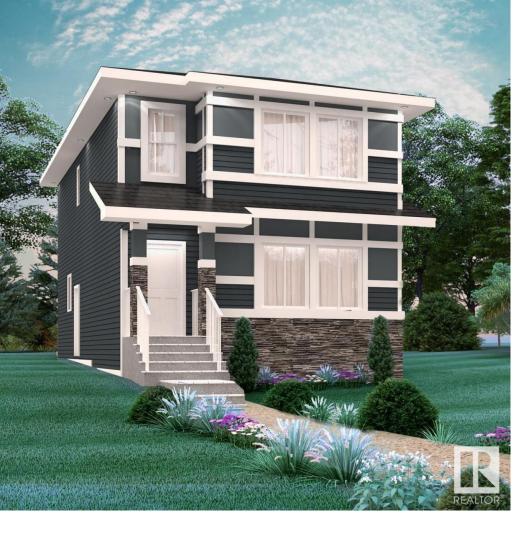

## Edmonton Alberta

\$429.900

Discover one of Edmonton's newest communities: Rosewood at Secord. A community defined by a walkable lifestyle with easy access to convenient shopping, trails, schools, and parks and playgrounds. This exquisite single family home offers the perfect blend of comfort and style. Spanning approx. 1610SQFT, this home offers a thoughtfully designed layout and modern features. As you step inside, you'll be greeted by an inviting open concept main floor that seamlessly integrates the living, dining, and kitchen areas. Abundant natural light flowing through large windows highlights the elegant laminate and vinyl flooring, creating a warm atmosphere for daily living and entertaining. Upstairs, you'll find three spacious bedrooms that provide comfortable retreats for the entire family. The primary bedroom is a true oasis, complete with an en-suite bathroom for added convenience. \*\*PLEASE NOTE\*\* PICTURES ARE OF SHOW HOME; ACTUAL HOME, PLANS, FIXTURES, AND FINISHES MAY VARY AND ARE SUBJECT TO CHANGE WITHOUT NOTICE. (id:6769)