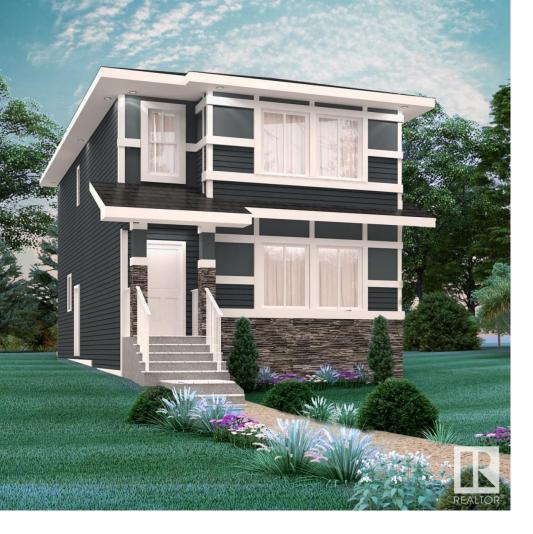

## Edmonton Alberta

Discover one of Edmonton's newest communities: Rosewood at Secord. A community defined by a walkable lifestyle with easy access to convenient shopping, trails, schools, and parks and playgrounds. This exquisite single family home offers the perfect blend of comfort and style. Spanning approx. 1610SQFT, this home offers a thoughtfully designed layout and modern features. As you step inside, you'll be greeted by an inviting open concept main floor that seamlessly integrates the living, dining, and kitchen areas. Abundant natural light flowing through large windows highlights the elegant laminate and vinyl flooring, creating a warm atmosphere for daily living and entertaining. Upstairs, you'll find three spacious bedrooms that provide comfortable retreats for the entire family. The primary bedroom is a true oasis, complete with an en-suite bathroom for added convenience. \*\*PLEASE NOTE\*\* PICTURES ARE OF SIMILAR HOME; ACTUAL HOME, PLANS, FIXTURES, AND FINISHES MAY VARY AND ARE SUBJECT TO CHANGE WITHOUT NOTICE. (id:6769)