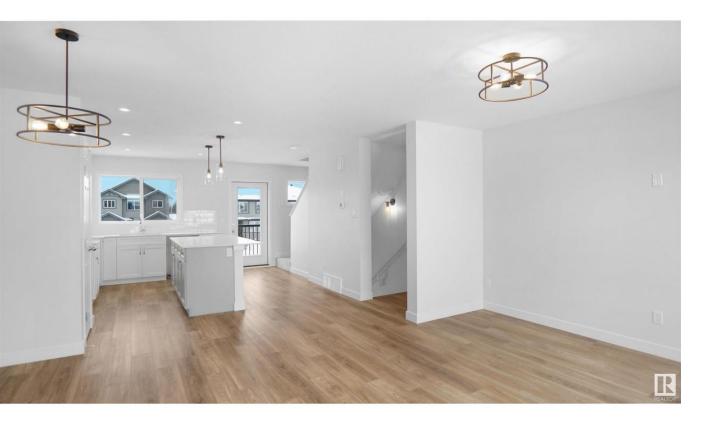

## Edmonton Alberta

Welcome to this brand new half duplex the "Reimer" Built by the award winning builder Pacesetter homes and is located in one of Edmonton's newest south east communities of Aster. With over 1,250 square Feet, this opportunity is perfect for a young family or young couple. Your main floor as you enter has a flex room/ Bedroom that is next to the entrance from the garage with a 3 piece bath. The second level has a beautiful kitchen with upgraded cabinets, upgraded counter tops and a tile back splash with upgraded luxury Vinyl plank flooring throughout the great room. The upper level has 3 bedrooms and 2 bathrooms. This home also comes completed with front and back landscaping and a single over sized attached garage. \*\*\* Photo used is of an artist rendering , home is under construction and will be complete by end of October 2025 \*\*\* (id:6769)