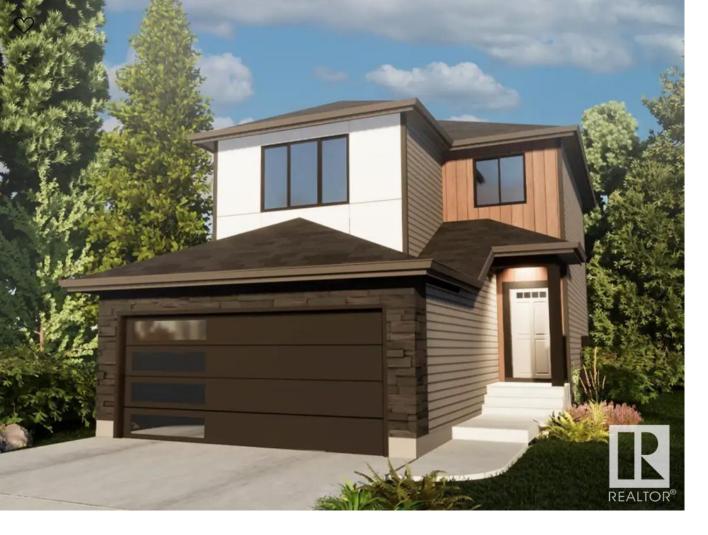

## Edmonton Alberta

\$509,900

Experience innovation at its finest with Landmark Homes! Our state-of-the-art, climate-controlled Acqbuilt home construction ensures precision and quality in every detail. Using cutting-edge robotics, we build your home with millimetre precision, resulting in an airtight, energy-efficient oasis. Say goodbye to drafts and uneven temperatures with our Hi-Velocity Heating System, providing superior comfort and breathe easy with our 3-stage indoor air purification system. Live efficiently with our high-efficiency, on-demand hot water system, triple pane windows, and ENERGY STAR appliances. Upgrade to a Landmark Home and elevate your living. Electric fireplace, 42 cabinets with risers, and future basement bathroom rough-in included. This new construction White Birch home has a side entrance! (id:6769)