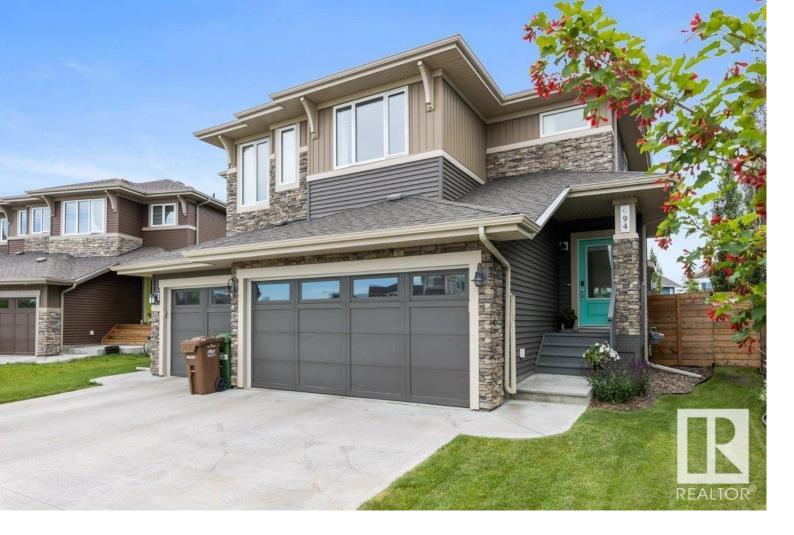

## St. Albert Alberta

\$519,900

Dreaming of life in Jensen Lakes? Look no further! This upgraded half duplex offers 1,481 sq ft, backs the walking path, and includes lake access. Featuring a double attached garage, open concept layout, 9 ft ceilings, and a cozy gas fireplace. The bright white kitchen boasts granite countertops, SS appliances, ample cabinetry, air conditioning and a built-in locker for added storage. Patio doors open to a huge backyard with a 24x16 deck, privacy screen, and pergola-your own peaceful sanctuary. A half bath completes the main floor. Upstairs offers 3 spacious bedrooms, including a primary suite with walk-in closet and 3-piece ensuite, plus a 4-piece main bath and upstairs laundry. The basement features 9 ft ceilings and awaits your personal touch. Close to schools, shopping, and transit—this one has it all! (id:6769)