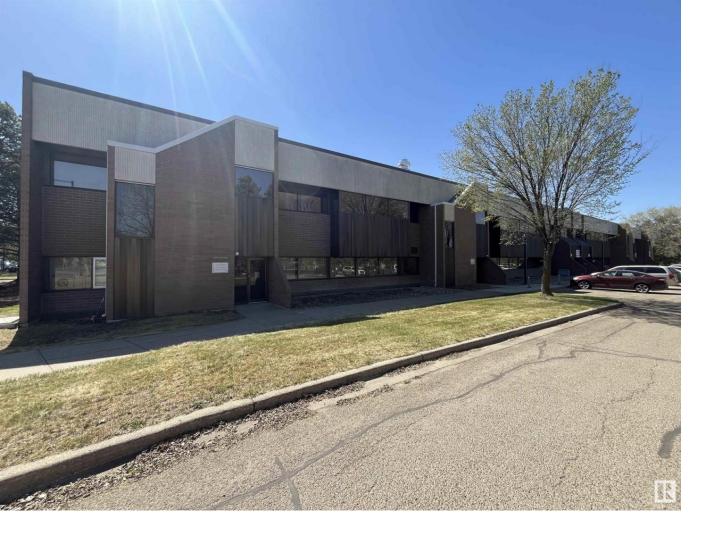

## Edmonton Alberta \$6,500,000

A Premier Multi-Tenant Facility in Edmonton Research Park. 38,166 sq.ft.? with gross leaseable area of 34,488 sq.ft.? industrial building with a flexible mix of office, production, and fully equipped wet lab spaces. Strategically located in the Edmonton Research Park, surrounded by innovative industrial and research organizations. Direct access to South Edmonton Common for convenience and amenities. o Three (3'x10') rear overhead loading doors for efficient logistics o Multiple pedestrian access points (front and rear) o Dual parking lots (front and rear) offering 3x the industry average in parking capacity o Heavy electrical power capacity to support advanced operations o Wet lab facilities ready for immediate occupancy and use o Potential Development opportunity to add new 9,600 sq.ft. - 13,800 sq.ft. building to rear portion of site. Current Occupancy o 85% leased o Diverse tenant mix with Weighted Average term remaining of 1.03 Years (id:6769)