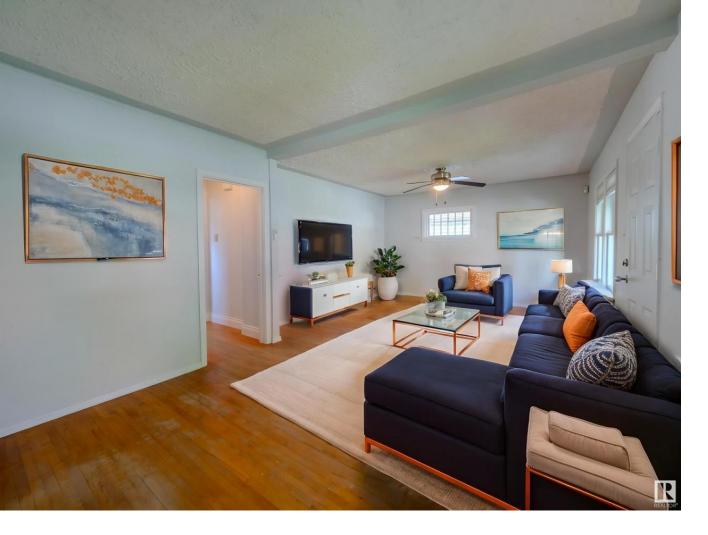

## Edmonton Alberta

\$349,702

LOCATION! LOCATION!.... SOUGHT AFTER STRATHERN...MIN TO EVERYTHING - LRT, RIVER VALLEY, WHYTE AVE, DOWNTOWN and MORE!...BRIGHT, CHEERFUL HOME/NEWER WINDOWS...RENOVATED KITCHEN...ORIGINAL HARDWOOD THROUGHOUT...~!WELCOME HOME!~ This adorable gem is situated in the heart of Edmonton - You just step out to everywhere you would want to go, with LRT right there too! House is SOLID, cute curb appeal, big living room when you roll in. The classic hardware talks to you as you walk around. 2 big bedrooms, classic galley kitchen, full bathroom wrap upstairs...basement is what you'd expect...great storage, carries the mechanicals, laundry and is gonna roll for another 100 years;) Lot 33' x 112' (343.87 sq) live and enjoy now, PRIME future development. Back yard is cute. Don't miss out on this one! (id:6769)