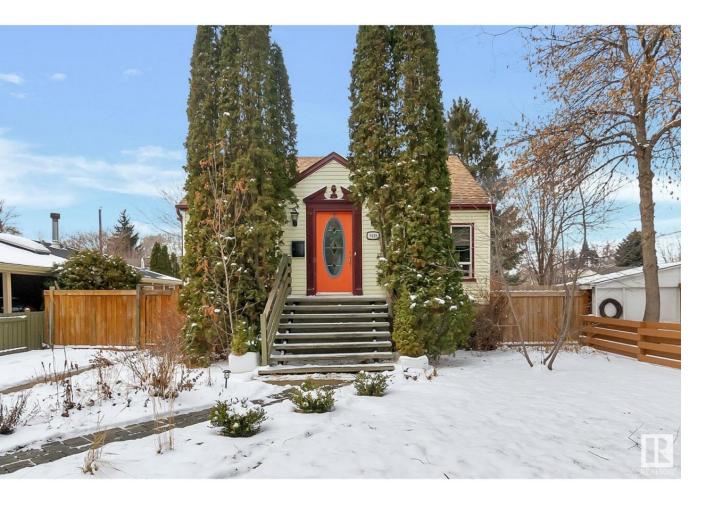

## Edmonton Alberta \$575,000

Are you a river valley or Millcreek ravine wanderer? Check out this character home located in the quiet upscale neighborhood of Bonnie Doon, minutes from downtown! This charming raised bungalow offers 1667 sq ft of combined living space, and sits on a huge 859.38 m2 lot. Hardwood floors, updated interior, and a brand new furnace offer modern comfort. The property boasts a huge garden, perfect for outdoor enthusiasts and green thumbs. Keep your vehicle out of the elements in the oversized double detached garage. Blocks from Bonnie Doon Park, Strathearn Drive look out and the Millcreek Ravine! Explore this prime location today! (id:6769)