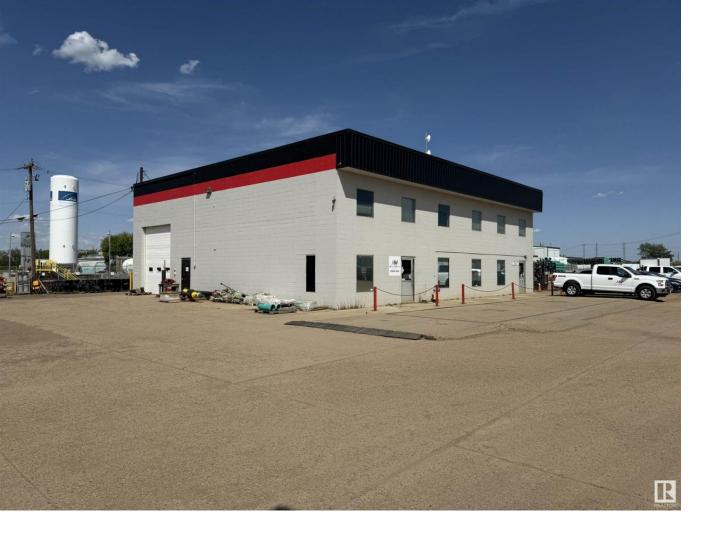

## Rural Strathcona County Alberta

\$15

5,330 sq.ft.? freestanding office/warehouse building available for lease on a 4.54-acre? site in Strathcona County. The building includes 2,400 sq.ft.? of office space over two floors, currently configured with nine offices, a large reception or bullpen area, and warehouse space with three grade-level overhead doors. The site is fully fenced and gated, with concrete block construction and a new roof. (id:6769)