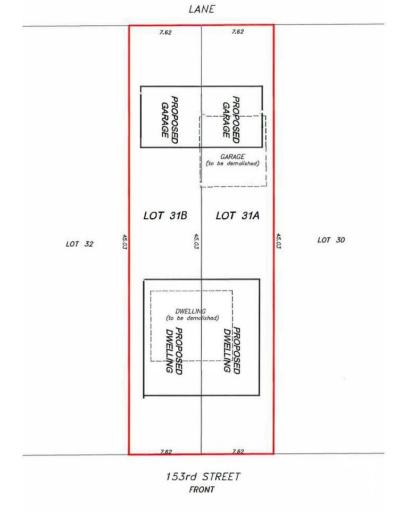

## Edmonton Alberta

\$225,000

This exceptional 25x148 fully serviced vacant lot in Sherwood presents a prime development opportunity, ideal for building a skinny home with two legal suites (basement and garden suite). This quiet street location is conveniently situated near the future LRT. It boasts new homes and easy access to amenities, including schools, Community League, Mayfield Common, Misericordia Community Hospital, and West Edmonton Mall. With its desirable location, zoning allowances, and completed demolition, abatement, subdivision, and services, this lot is ready for construction, making it an attractive prospect for builders and investors seeking a project in a growing community. (id:6769)