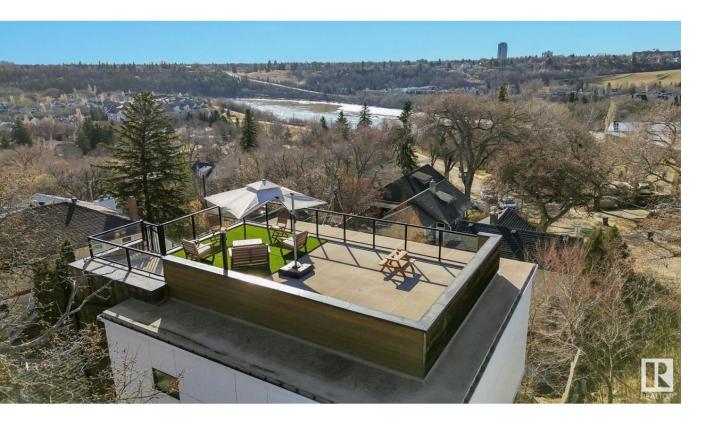

## Edmonton Alberta

\$975,000

Nestled in Edmonton's vibrant Riverdale community, this iconic modern home offers an unbeatable location just steps from downtown's cafes, shops, and pubs. Boasting a amazing ROOFTOP PATIO with 270-degree panoramic river valley views, this architectural gem features Shou Sugi Ban cedar siding, an open-concept living space with sleek glossy cabinets, a 16-foot redwood island, A/C, wired-in SOUND SYSTEM throughout the home and stunning concrete floors. The loft-inspired master suite on the main level includes reclaimed wood floors & brick wall and a luxurious white Italian marble en suite. Enjoy ample space with 3 additional bedrooms, a stylish bath and an office. The finished walkout basement is perfect for entertaining with a built-in bar, full bath & SAUNA. Perfect for visitors. Totalling over 2600sqft of living space. Energy-efficient, with green building features and direct access to the river valley, trails and local parks, this home combines modern luxury with sustainable living. (id:6769)