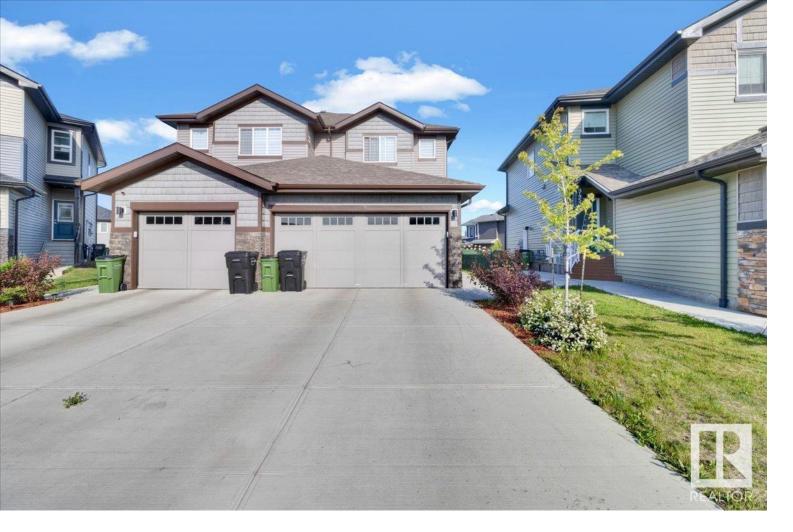

## Edmonton Alberta \$469,500

Located in the highly desirable community of Webber Greens in Lewis Estates, this stylish 2-storey duplex with double attached garage is perfect as a family home or investment property. Modeled after a former showhome, it offers an open concept main floor with 9' ceilings, quartz countertops, and stainless steel appliances--including a gas stove and space-saving over-the-range microwave. Step out to the rear deck, ideal for summer entertaining. Upstairs features a spacious primary suite with 4-piece ensuite, two additional bedrooms, and a full 4-piece bath. The basement is partially finished with a drywalled perimeter and electrical outlets in place. Close to WEM, golf, the upcoming recreation centre, and future LRT, this home presents a fantastic opportunity in a prime location. (id:6769)