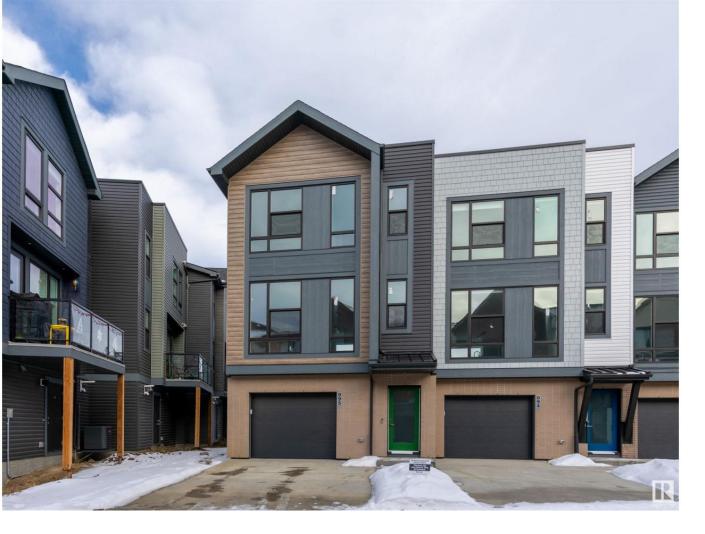

## Edmonton Alberta

LUXURY TOWNHOME in Rutherford's Pivot, built by AVERTON. Conveniently located with access to all amenities. School walking distance. Enter the home on the lower level which consists of a double tandem attached garage with driveway. The main floor consists of open layout huge kitchen with island, dining space, living space and half bath. Glass sliding door leads to the patio with a gorgeous private view of greenery. Upstairs you will find 2 bedrooms, 1 full bathrooms, laundry and LARGE primary bedroom with ENSUITE, and walk in closet with OVERSIZED windows. (id:6769)