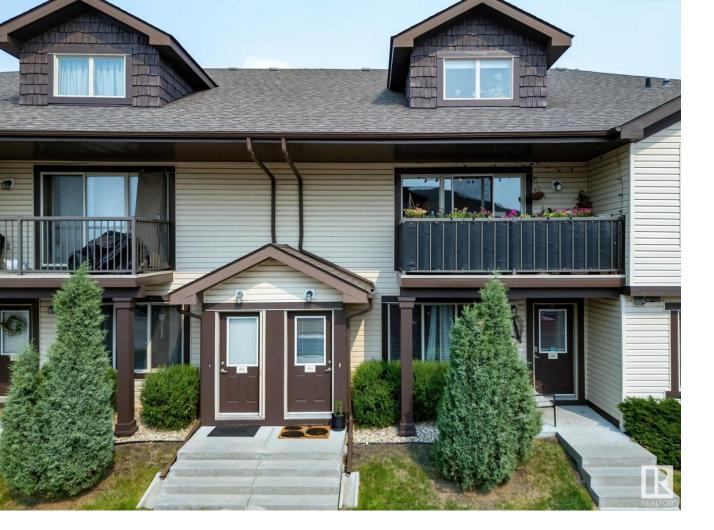

## Edmonton Alberta

\$200,000

Welcome to this bright and spacious top-floor carriage-style townhouse in the heart of the sought-after Charlesworth community! Enjoy the convenience of parking right at your doorstep and entering into a beautifully designed open-concept living space. Upstairs, you're greeted by soaring vaulted ceilings in the living room and extra windows that flood the space with natural light. The modern kitchen features sleek stainless appliances, a generous island for prep or casual dining, and an adjacent dining area perfect for hosting guests. Down the hall, you'll find in-suite laundry with a stacked washer and dryer, a spacious primary bedroom, a second bedroom ideal for guests or a home office, and a well-appointed 4-piece bathroom. Enjoy easy access to ETS, shopping, schools, golf courses, & scenic walking trails just steps from your front door. Whether you're a first-time buyer, downsizing, or investing it checks all the boxes. This home is a must see today! (id:6769)