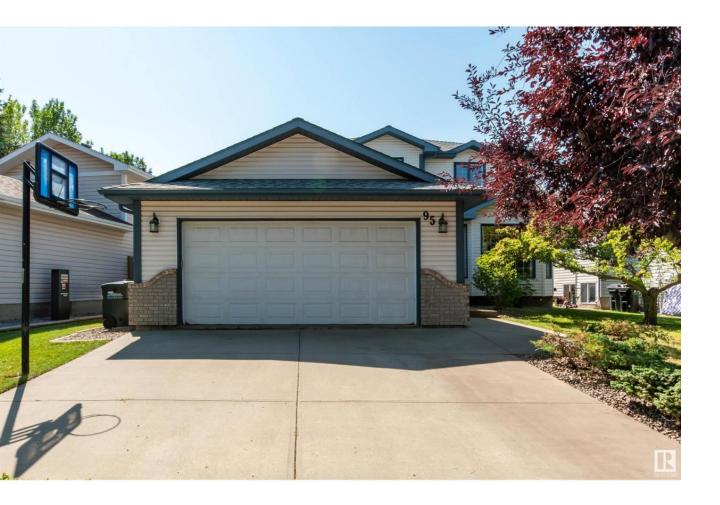

## Sherwood Park Alberta

\$479,900

An absolutely immaculate, spacious (2000 sq/ft) 3 bedroom, 2.5 bath property in the family and community oriented Clarkdale Meadows. ORIGINAL OWNERS. A very quiet street with local traffic only. All 3 bedr. upstairs. Large King ready primary bedroom with ample WI closet and 4 piece ensuite (2 SINK Vanity). Bonus space/convenient office space w/ window located above the main stairs. OPEN kitchen and Family Room (w/ corner gas f/p). S/S appliances! Addl. 4 pce bath on the upper level, and 2 pce guest bath on the main. Main floor laundry room at side entrance to the home. Large insulated/drywalled double attached garage (internal measurements 23 ft deep x 20 ft wide - will fit full sized trucks). Garage floor/pad was constructed with a concrete hardener and is in excellent condition. H/C water bib in the garage. Natural gas on your SOUTH FACING backyard deck! Remarkable curb appeal w/ stunning mature trees in the front yard. Blueberry Crescent newly paved . The basement is ready to make it your own! (id:6769)