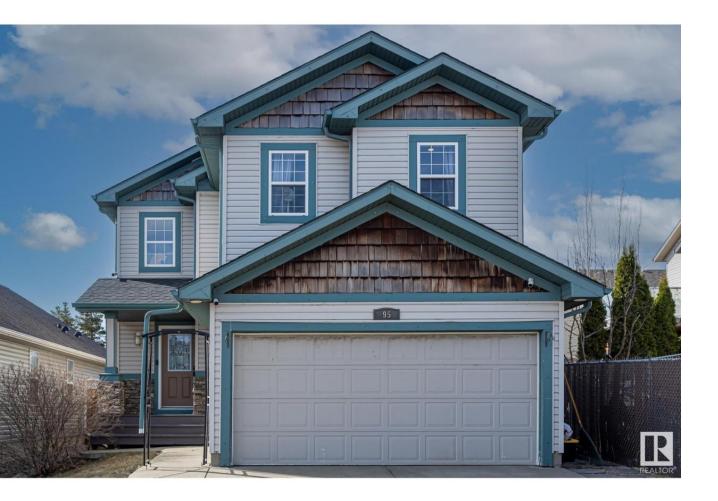

## Sherwood Park Alberta

Hot opportunity in Lakeland Ridge! This nearly 1,700 SqFt 2-storey is priced to move and packed with value! Just steps from schools, parks, and playgrounds, this is the family-friendly location you've been waiting for. Inside, the open-concept layout takes full advantage of that sunny south-facing backyard. The kitchen features stainless steel appliances and ceiling-height cabinetry, while the living room is the perfect hub for hangouts and downtime. You'll love the upstairs bonus room, three great-sized bedrooms, and a primary suite with walkin closet and ensuite. The fully finished basement adds even more living space with a big rec room, full bathroom, and tons of storage. Plus: major upgrades already done. With a high-efficiency furnace + central A/C you'll be comfortable all year long. And that big backyard? It backs onto green spac - yes please! (id:6769)